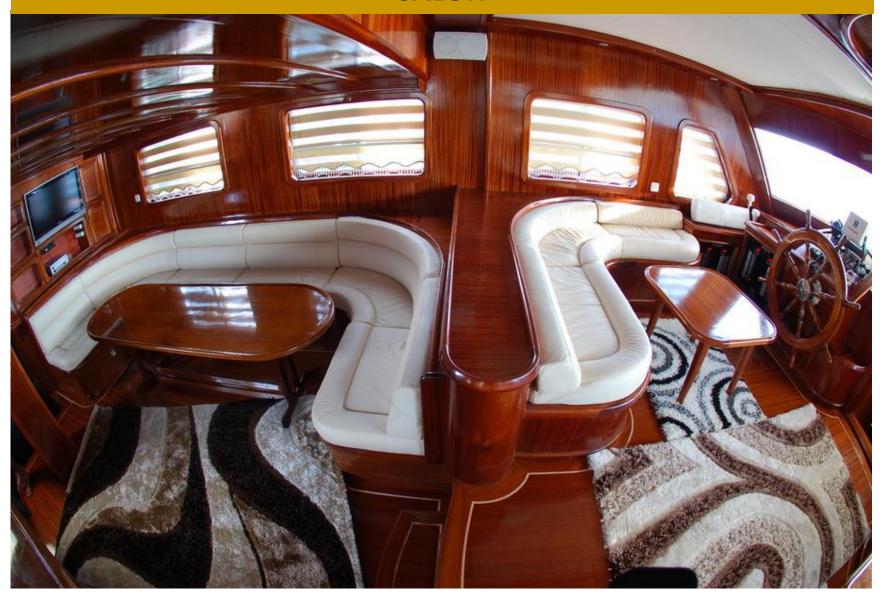

## **SALON**

Modern stayle salon has televison and aircondition There is bar in spacious salon

Spacious sun tanning area under hot summer sun

Very comfertable aft seating area for your enjoyable meals