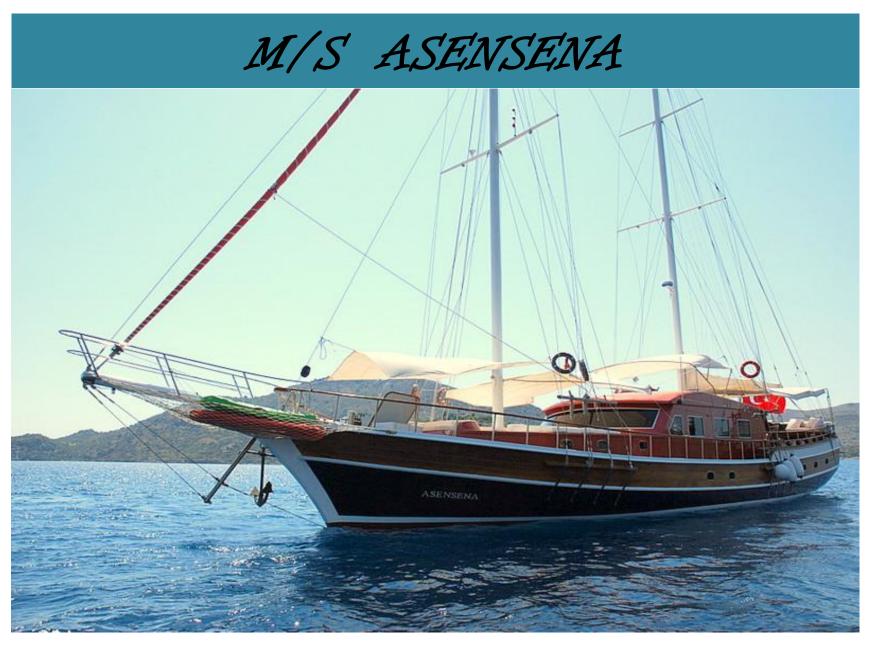

28 mt 6 cabins luxury gulet is ready to realize your dreams. A different experience is waiting for you with quality service ,professionel crew ,wide choice of water sport equipment

#### **SPECIFICATION**

Class : Luxury Cabin Master : 2

Type : Gulet Cabin Double : 4

Built In / Refit : 2005/2012 Cabin Twin :

Base Port : Marmaris Cabin Triple :-

LOA : 28 mt. Generator : 32 kw lveco

Max Speed : 11 knots A / C : Cabins / Saln