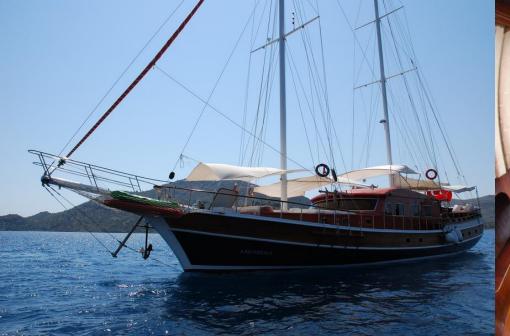

28 mt 6 cabins luxury gulet is ready to realize your dreams. A different experience is waiting for you with quality service ,professionel crew ,wide choice of water sport equipment

#### **SPECIFICATION**

Class : Luxury Cabin Master : 2

Type : Gulet Cabin Double : 4

Built In / Refit : 2005/2012 Cabin Twin :

Base Port : Marmaris Cabin Triple :-

LOA : 28 mt. Generator : 32 kw lveco

Max Speed : 11 knots A / C : Cabins / Saln