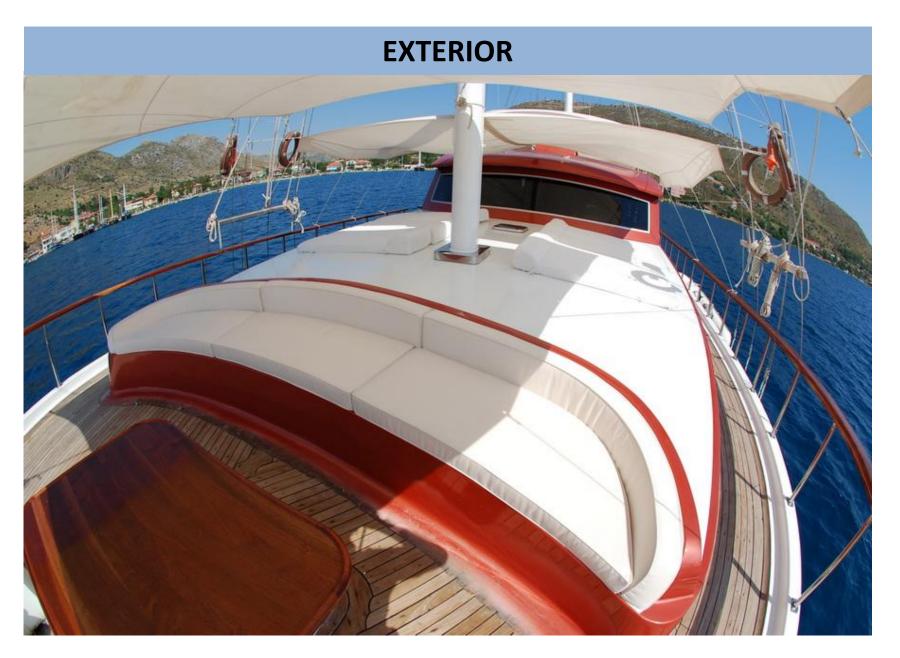

## **SALON**

Modern stayle salon has televison and aircondition There is bar in spacious salon

Spacious sun tanning area under hot summer sun

Very comfertable aft seating area for your enjoyable meals