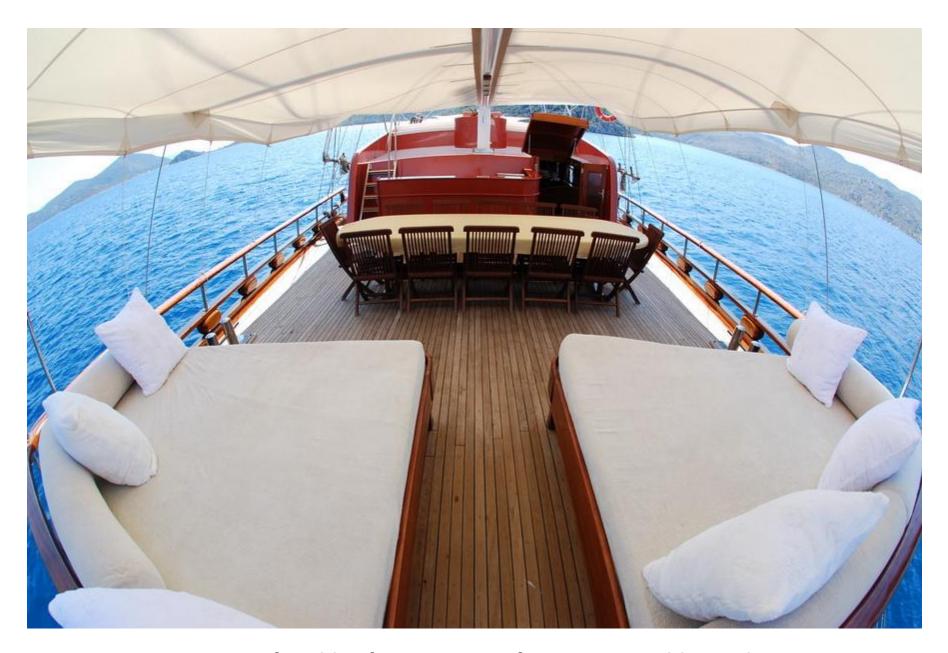

## **SALON**

Modern stayle salon has televison and aircondition There is bar in spacious salon

Spacious sun tanning area under hot summer sun

Very comfertable aft seating area for your enjoyable meals