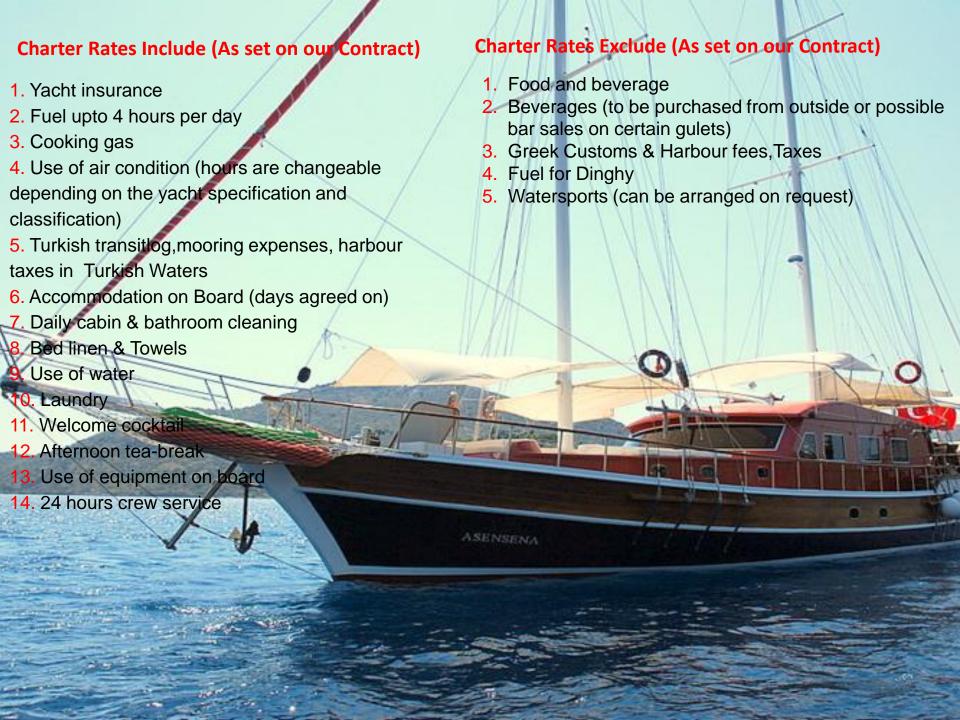

28 mt 6 cabins luxury gulet is ready to realize your dreams. A different experience is waiting for you with quality service ,professionel crew ,wide choice of water sport equipment