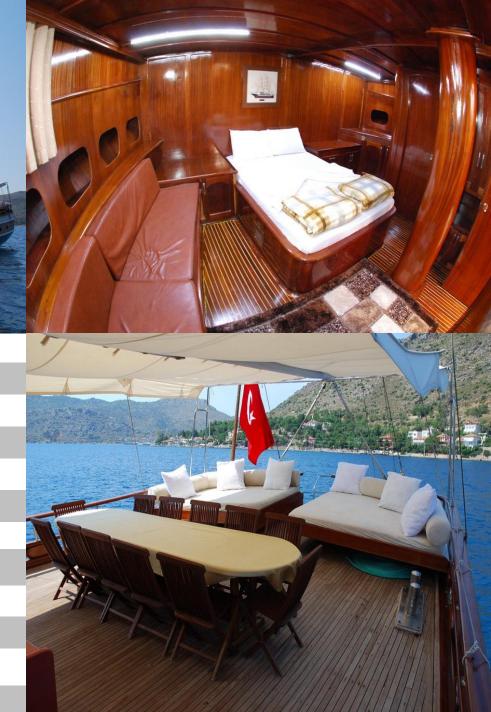

#### **MASTER CABIN**

2 master and 4 doube cabins have private lavatory with ensuit shower cabin and home typ toilet

# **DAUBLE CABIN**

All spacious cabins have aircondition

## **BATHROOM**

All with private lavatory with ensuit shower cabin and home typ toilets

## **SALON**

Modern stayle salon has televison and aircondition There is bar in spacious salon

Spacious sun tanning area under hot summer sun

Very comfertable aft seating area for your enjoyable meals